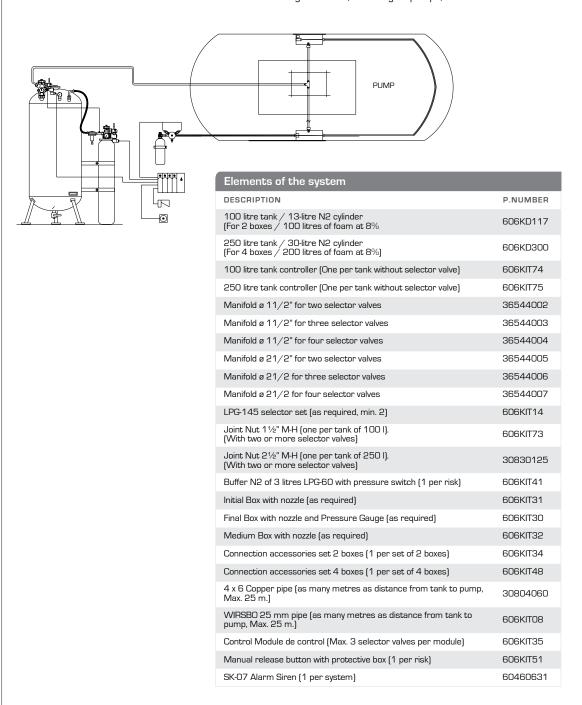

## Foam Equipment for Service Stations

FIRE DETECTION AND EXTINGUISHING SYSTEM is appropriate for protecting service stations from the pouring of flammable liquid.

The system is designed to prevent vehicle-refuelling areas from fuel spillage. The vertical tank is made of stainless steel.

## Characteristics

- It detects and extinguishes fire automatically in its initial stage.
- It allows activation of the electrical manual release.
- It allows incorporating selector valves to protect several pumps with only one tank of extinguishing agent.
- Automatic failure signal in the detection system.
- It allows switching on alarms, switching off pumps, etc.